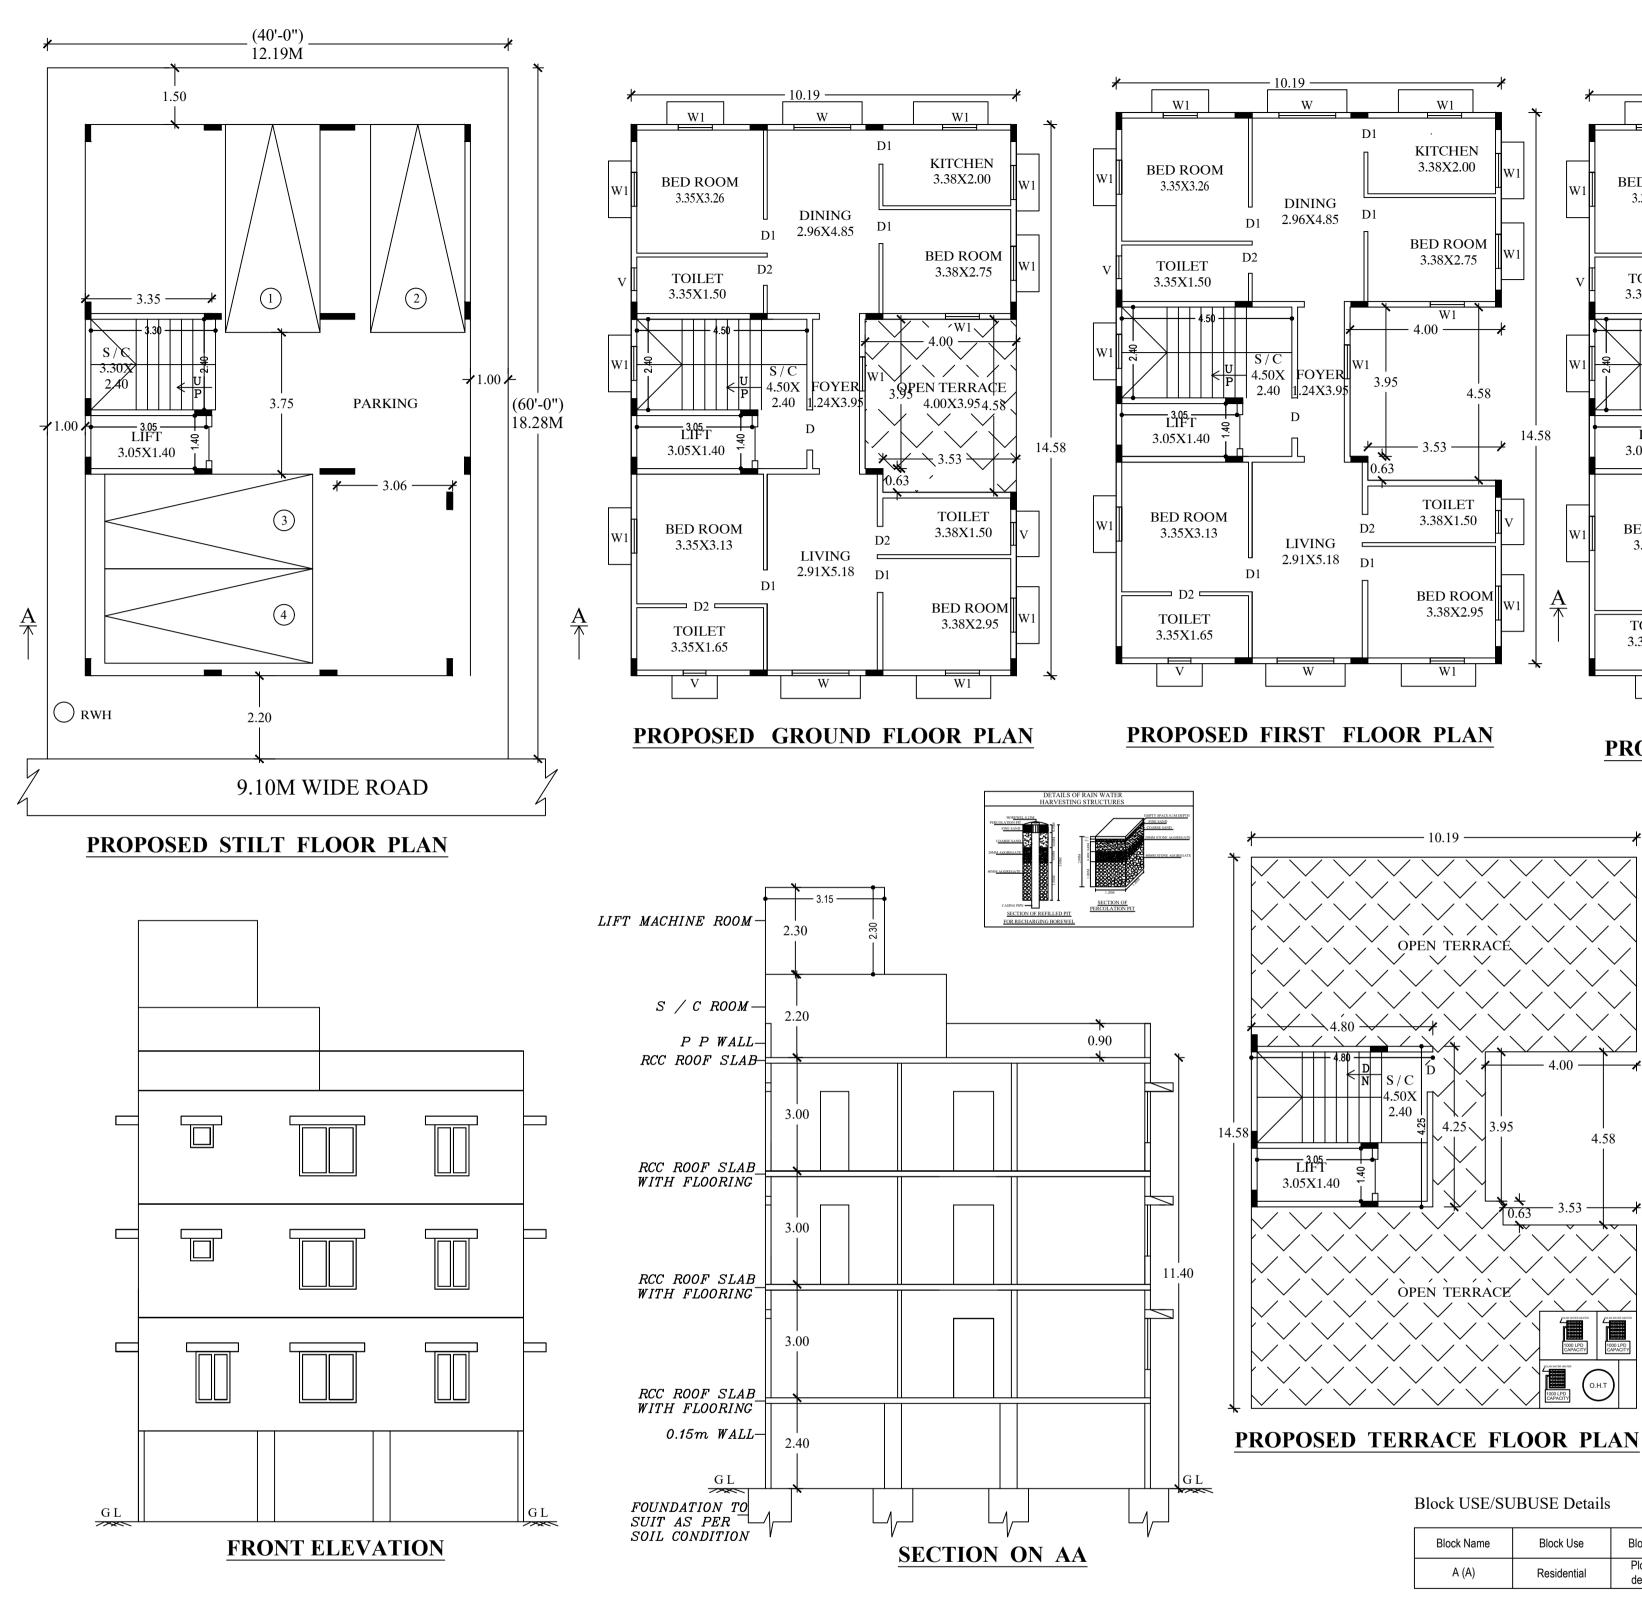

# Block :A (A)

| Floor<br>Name                          | Total Built Up Deductions (Area in Sq.mt.)<br>Area (Sq.mt.) |           | Proposed<br>FAR Area<br>(Sq.mt.) | Total FAR<br>Area | Tnmt (No.) |        |          |    |
|----------------------------------------|-------------------------------------------------------------|-----------|----------------------------------|-------------------|------------|--------|----------|----|
|                                        |                                                             | StairCase | Lift                             | Lift Machine      | Parking    | Resi.  | (Sq.mt.) |    |
| Terrace<br>Floor                       | 24.67                                                       | 20.40     | 0.00                             | 4.27              | 0.00       | 0.00   | 0.00     | 00 |
| Second<br>Floor                        | 130.55                                                      | 0.00      | 4.27                             | 0.00              | 0.00       | 126.28 | 126.28   | 02 |
| First Floor                            | 130.55                                                      | 0.00      | 4.27                             | 0.00              | 0.00       | 126.28 | 126.28   | 01 |
| Ground Floor                           | 130.55                                                      | 0.00      | 4.27                             | 0.00              | 0.00       | 126.28 | 126.28   | 01 |
| Stilt Floor                            | 148.57                                                      | 0.00      | 4.27                             | 0.00              | 136.39     | 0.00   | 7.91     | 00 |
| Total:                                 | 564.89                                                      | 20.40     | 17.08                            | 4.27              | 136.39     | 378.84 | 386.75   | 04 |
| Total<br>Number of<br>Same Blocks<br>: | 1                                                           |           |                                  |                   |            |        |          |    |
| Total:                                 | 564.89                                                      | 20.40     | 17.08                            | 4.27              | 136.39     | 378.84 | 386.75   | 04 |

UnitBUA Table for Block : A (A)

| FLOOR                | Name | UnitBUA Type | UnitBUA Area | Carpet Area | Ν |
|----------------------|------|--------------|--------------|-------------|---|
| SECOND               | SF1  | FLAT         | 51.93        | 51.93       |   |
| FLOOR PLAN           | SF2  | FLAT         | 74.01        | 74.01       |   |
| GROUND<br>FLOOR PLAN | GF   | FLAT         | 126.28       | 126.28      |   |
| FIRST FLOOR<br>PLAN  | FF   | FLAT         | 126.28       | 126.28      |   |
| Total:               | -    | -            | 378.50       | 378.50      |   |
|                      |      |              |              |             |   |

# FAR & Tenement Details

| Block           | No. of Same<br>Bldg | Total Built<br>Up Area<br>(Sq.mt.) | D         | eductions ( | Area in Sq.mt.) |         | Proposed<br>FAR Area<br>(Sq.mt.) | Total FAR<br>Area<br>(Sq.mt.) | Tnmt (No.) |
|-----------------|---------------------|------------------------------------|-----------|-------------|-----------------|---------|----------------------------------|-------------------------------|------------|
|                 |                     | (34.111.)                          | StairCase | Lift        | Lift Machine    | Parking | Resi.                            | (04.111.)                     |            |
| A (A)           | 1                   | 564.89                             | 20.40     | 17.08       | 4.27            | 136.39  | 378.84                           | 386.75                        | 04         |
| Grand<br>Total: | 1                   | 564.89                             | 20.40     | 17.08       | 4.27            | 136.39  | 378.84                           | 386.75                        | 4.00       |

| DIOCK USE/ | SUDUSE Detai | 115 |
|------------|--------------|-----|
|            |              |     |

| Block Name | Block Use   | Block SubUse                | Block Structure        | Block Land Use<br>Category |
|------------|-------------|-----------------------------|------------------------|----------------------------|
| A (A)      | Residential | Plotted Resi<br>development | Bldg upto 11.5 mt. Ht. | R                          |

# Required Parking(Table 7a)

| Block | Type        | SubUse                      | Area     | Ur    | nits  |            | Car   |       |
|-------|-------------|-----------------------------|----------|-------|-------|------------|-------|-------|
| Name  | туре        | Subose                      | (Sq.mt.) | Reqd. | Prop. | Reqd./Unit | Reqd. | Prop. |
| A (A) | Residential | Plotted Resi<br>development | 50 - 225 | 1     | -     | 1          | 4     | -     |
|       | Total :     |                             | -        | -     | -     | -          | 4     | 4     |

COLOR INDEX PLOT BOUNDARY ABUTTING ROAD PROPOSED WORK (COVERAGE AREA) EXISTING (To be retained) EXISTING (To be demolished)

VERSION NO.: 1.0.9 AREA STATEMENT (BBMP) VERSION DATE: 01/11/2018 PROJECT DETAIL: Authority: BBMP Plot Use: Residential Inward No: Plot SubUse: Plotted Resi development BBMP/Ad.Com./EST/0379/19-20 Application Type: Suvarna Parvangi Land Use Zone: Residential (Main) Proposal Type: Building Permission Plot/Sub Plot No.: 92 Nature of Sanction: New Khata No. (As per Khata Extract): 97-5-92 Location: Ring-II Locality / Street of the property: MANORAYANAPALYA Building Line Specified as per Z.R: NA Zone: East Ward: Ward-033 Planning District: 216-Kaval Byrasandra AREA DETAILS: SQ.MT. AREA OF PLOT (Minimum) 222.83 (A) NET AREA OF PLOT (A-Deductions) 222.83 COVERAGE CHECK Permissible Coverage area (75.00 %) 167.12 Proposed Coverage Area (66.67 %) 148.57 Achieved Net coverage area (66.67 %) 148.57 Balance coverage area left (8.32 %) 18.55 FAR CHECK Permissible F.A.R. as per zoning regulation 2015 (1.75) 389.96 Additional F.A.R within Ring I and II (for amalgamated plot -) 0.00 Allowable TDR Area (60% of Perm.FAR) 0.0 Allowable max. F.A.R Plot within 150 Mt radius of Metro station ( -Total Perm. FAR area (1.75) 389.96 Residential FAR (97.95%) 378.83 Proposed FAR Area 386.74 Achieved Net FAR Area (1.74) 386.74 Balance FAR Area (0.01) 3.22 BUILT UP AREA CHECK Proposed BuiltUp Area 564.89 Achieved BuiltUp Area 564.89