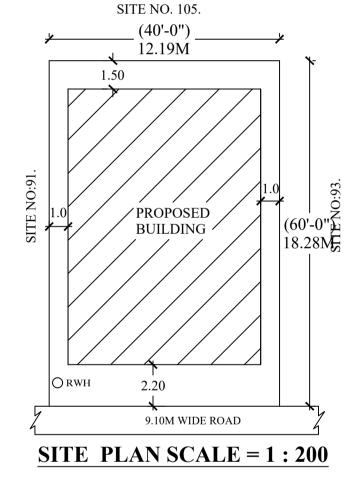

COLOR INDEX PLOT BOUNDARY ABUTTING ROAD PROPOSED WORK (COVERAGE AREA) EXISTING (To be retained) EXISTING (To be demolished)

VERSION NO.: 1.0.9 AREA STATEMENT (BBMP) VERSION DATE: 01/11/2018 PROJECT DETAIL: Authority: BBMP Plot Use: Residential Inward No: Plot SubUse: Plotted Resi development BBMP/Ad.Com./EST/0379/19-20 Application Type: Suvarna Parvangi Land Use Zone: Residential (Main) Proposal Type: Building Permission Plot/Sub Plot No.: 92 Nature of Sanction: New Khata No. (As per Khata Extract): 97-5-92 Location: Ring-II Locality / Street of the property: MANORAYANAPALYA Building Line Specified as per Z.R: NA Zone: East Ward: Ward-033 Planning District: 216-Kaval Byrasandra AREA DETAILS: SQ.MT. AREA OF PLOT (Minimum) 222.83 (A) NET AREA OF PLOT (A-Deductions) 222.83 COVERAGE CHECK Permissible Coverage area (75.00 %) 167.12 Proposed Coverage Area (66.67 %) 148.57 Achieved Net coverage area (66.67 %) 148.57 Balance coverage area left (8.32 %) 18.55 FAR CHECK Permissible F.A.R. as per zoning regulation 2015 (1.75) 389.96 Additional F.A.R within Ring I and II (for amalgamated plot -) 0.00 Allowable TDR Area (60% of Perm.FAR) 0.0 Allowable max. F.A.R Plot within 150 Mt radius of Metro station ( -Total Perm. FAR area (1.75) 389.96 Residential FAR (97.95%) 378.83 Proposed FAR Area 386.74 Achieved Net FAR Area (1.74) 386.74 Balance FAR Area (0.01) 3.22 BUILT UP AREA CHECK Proposed BuiltUp Area 564.89 Achieved BuiltUp Area 564.89